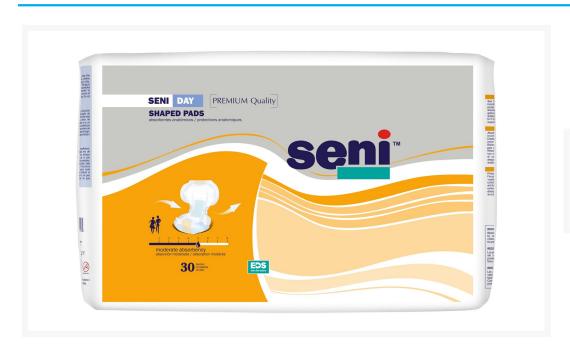

# Seni Shaped Pad - Day - 22 x 12 Inch Pad

### **Short Description**

Moderate Absorbency Pad and Pants System

Pad and Pants System for Women and Men

Recommended Pad and Pants System

#### **Additional Information**

| Protection           | 6/6                                    |
|----------------------|----------------------------------------|
| Style                | 2-Piece Pad Systems                    |
| Incontinence Type    | Urinary & Light Bowel                  |
| Gender               | For Women and Men                      |
| Country of Origin    | Poland                                 |
| Color                | 0                                      |
| Outer Cover Material | Waterproof Non-Woven (Soft Cloth-Like) |