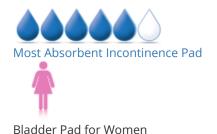

### **Additional Information**

| Pad Style             | Long Length    |
|-----------------------|----------------|
| Protection            | 5/6            |
| Gender                | For Women      |
| UPC                   | 00036000445619 |
| Incontinence Type     | Urinary        |
| Style                 | Pads           |
| Waterproof Back-sheet | Plastic        |