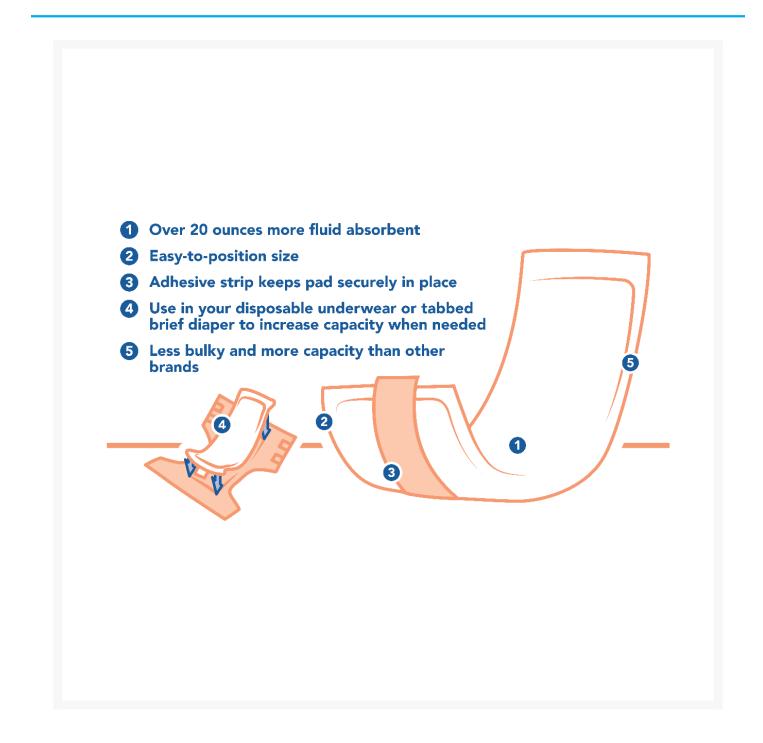

# Beyond Adult Incontinence Booster Pad - 16 Inch

### **Product Images**

Overnight Booster Pad