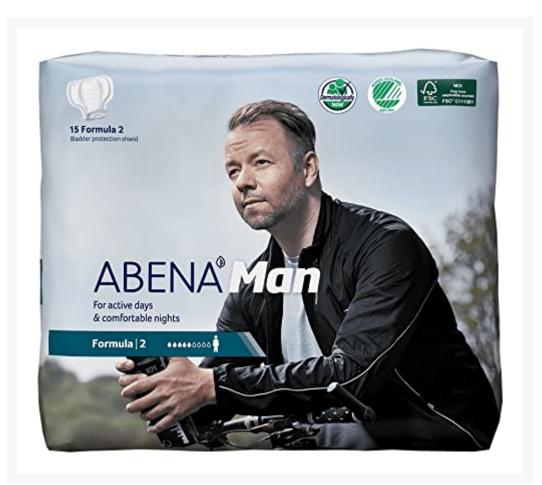

# Abena Abri-Man Formula 2 Guards Adult Incontinence Male Guards & Shields

**Product Images** 

### **Short Description**

Recommended Male Guards & Shields