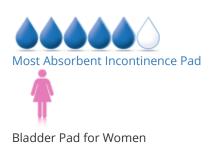

### **Additional Information**

| Pad Style             | Regular Length |
|-----------------------|----------------|
| Protection            | 5/6            |
| Gender                | For Women      |
| UPC                   | 10036000471998 |
| Incontinence Type     | Urinary        |
| Style                 | Pads           |
| Waterproof Back-sheet | Plastic        |