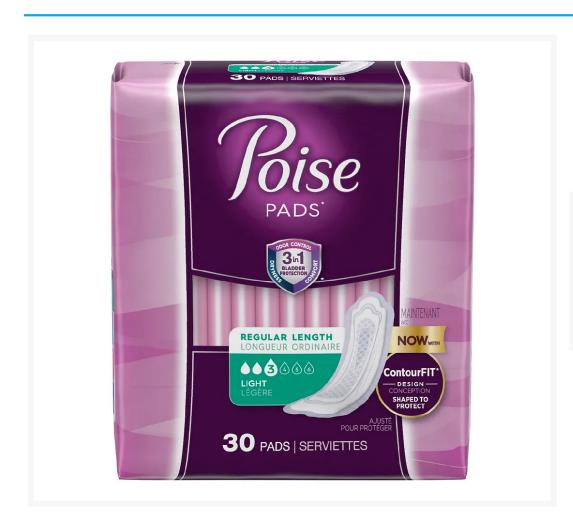

# Poise Light Adult Incontinence Bladder Control Pad - 9.3 Inch

#### **Short Description**

Recommended Incontinence Pad

### **Additional Information**

| Pad Style             | Regular Length |
|-----------------------|----------------|
| Protection            | 2/6            |
| Gender                | For Women      |
| UPC                   | 36000485349    |
| Incontinence Type     | Urinary        |
| Style                 | Pads           |
| Recommended           | Recommended    |
| Waterproof Back-sheet | Plastic        |