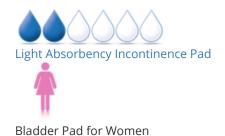

#### **Short Description**

Recommended Incontinence Pad

### **Additional Information**

| Pad Style             | Regular Length |
|-----------------------|----------------|
| Protection            | 2/6            |
| Gender                | For Women      |
| UPC                   | 36000485349    |
| Incontinence Type     | Urinary        |
| Style                 | Pads           |
| Recommended           | Recommended    |
| Waterproof Back-sheet | Plastic        |