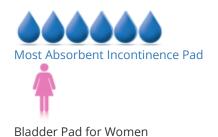

### **Additional Information**

| Protection            | 6/6          |
|-----------------------|--------------|
| Gender                | For Women    |
| UPC                   | 696550909971 |
| Incontinence Type     | Urinary      |
| Style                 | Pads         |
| Recommended           | Recommended  |
| Waterproof Back-sheet | Plastic      |