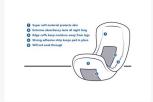

# Beyond Overnight Adult Incontinence Bladder Control Pad - 13.25 Inch

### **Product Images**





### **Short Description**





Overnight Incontinence Pad



Recommended Bladder Pad

## **Beyond Overnight Sizing Guide**

SKU **PACKAGE PRICE** 

\$69.99 BYD-360-CG 120/case, 30/bag 0.58/pc.

### Save up to 31% when you buy a CASE!

- · Save up to \$14.01 on the price of product
- · Save \$8 on shipping (cases ship free!)

Save 5% using our Never Run Out service to automatically re-order this product. **Click here** to sign up!

### **Additional Information**

| Protection            | 6/6          |
|-----------------------|--------------|
| Gender                | For Women    |
| UPC                   | 696550909971 |
| Incontinence Type     | Urinary      |
| Style                 | Pads         |
| Recommended           | Recommended  |
| Waterproof Back-sheet | Plastic      |

##