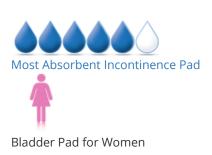

## **Additional Information**

| Protection            | 5/6          |
|-----------------------|--------------|
| Gender                | For Women    |
| UPC                   | 696550953417 |
| Incontinence Type     | Urinary      |
| Style                 | Pads         |
| Recommended           | Recommended  |
| Waterproof Back-sheet | Plastic      |