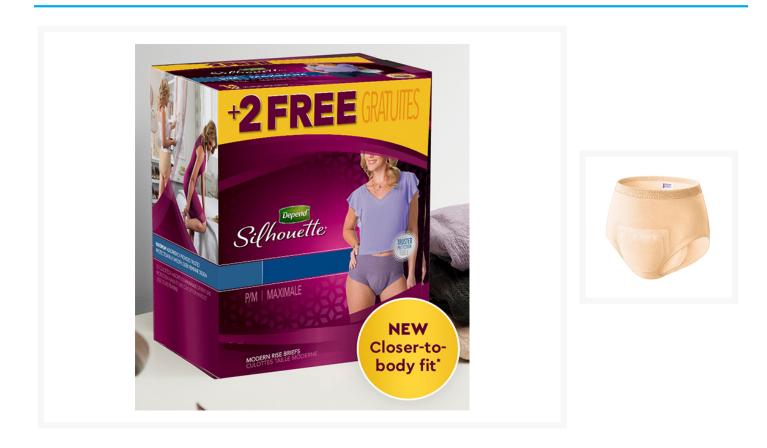

# Depend Silhouette Adult Incontinence Pullup Diaper

### **Product Images**

# **Depend Silhouette for Women Size Chart**

| SIZE/SKU                    | FIT               | PACKAGE         | PRICE              |
|-----------------------------|-------------------|-----------------|--------------------|
| SmallMedium<br>KIM-51014-CG | 28-40 inch waists | 56/case, 14/bag | \$87<br>\$1.55/pc. |
| LargeXL<br>KIM-51015-CG     | 38-50 inch waists | 48/case, 12/bag | \$87<br>\$1.81/pc. |