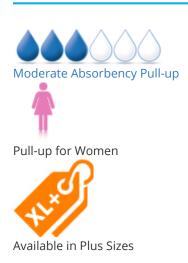

### **Additional Information**

| Protection            | 3/6                                                                                                                                                             |
|-----------------------|-----------------------------------------------------------------------------------------------------------------------------------------------------------------|
| Style                 | Pull-on Underwear                                                                                                                                               |
| Incontinence Type     | Urinary                                                                                                                                                         |
| Gender                | For Women                                                                                                                                                       |
| Specialty Sizes       | Extra Small / Small                                                                                                                                             |
| Waterproof Back-sheet | Cloth-like                                                                                                                                                      |
| BackOrder Message     | Size LargeXL is currently on manufacturer backorder. Size<br>SmallMedium is currently on manufacturer backorder. Call our<br>Customer Care Team for assistance. |