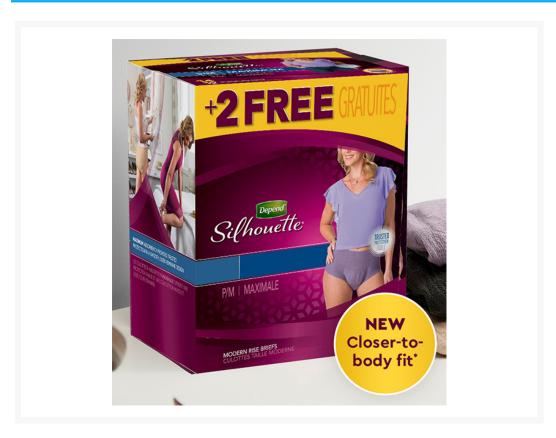

# Depend Silhouette Adult Incontinence Pullup Diaper

# **Product Images**





# **Short Description**





# **Depend Silhouette for Women Size Chart**

| SIZE/SKU                    | FIT               | PACKAGE         | PRICE              |
|-----------------------------|-------------------|-----------------|--------------------|
| SmallMedium<br>KIM-51014-CG | 28-40 inch waists | 56/case, 14/bag | \$87<br>\$1.55/pc. |
| LargeXL<br>KIM-51015-CG     | 38-50 inch waists | 48/case, 12/bag | \$87<br>\$1.81/pc. |

# Save up to 29% when you buy a CASE!

- · Save up to \$17.40 on the price of product
- · Save \$8 on shipping (cases ship free!)

Save 5% using our Never Run Out service to automatically re-order this product. **Click here** to sign up!

# **Additional Information**

| Protection            | 3/6