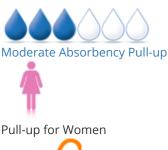

# **Additional Information**

| Protection            | 3/6                                                                                                                                                       |
|-----------------------|-----------------------------------------------------------------------------------------------------------------------------------------------------------|
| Style                 | Pull-on Underwear                                                                                                                                         |
| Incontinence Type     | Urinary                                                                                                                                                   |
| Gender                | For Women                                                                                                                                                 |
| Specialty Sizes       | Extra Small / Small                                                                                                                                       |
| Waterproof Back-sheet | Cloth-like                                                                                                                                                |
| BackOrder Message     | Size LargeXL is currently on manufacturer backorder. Size SmallMedium is currently on manufacturer backorder. Call our Customer Care Team for assistance. |