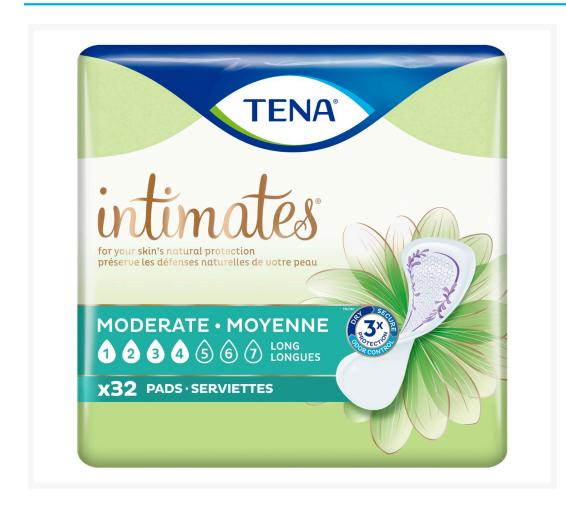

# TENA Intimates Moderate Thin Long Adult Incontinence Bladder Control Pad - 13 Inch

### **Short Description**