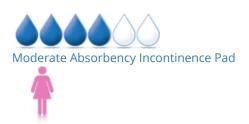

### **Additional Information**

| Pad Style             | Long Length    |
|-----------------------|----------------|
| Protection            | 4/6            |
| Gender                | For Women      |
| UPC                   | 10380040520704 |
| Incontinence Type     | Urinary        |
| Style                 | Pads           |
| Waterproof Back-sheet | Plastic        |