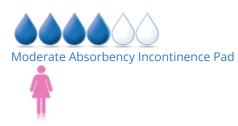

### **Additional Information**

| Pad Style             | Regular Length |
|-----------------------|----------------|
| Protection            | 4/6            |
| Gender                | For Women      |
| UPC                   | 10380040413006 |
| Incontinence Type     | Urinary        |
| Style                 | Pads           |
| Waterproof Back-sheet | Plastic        |