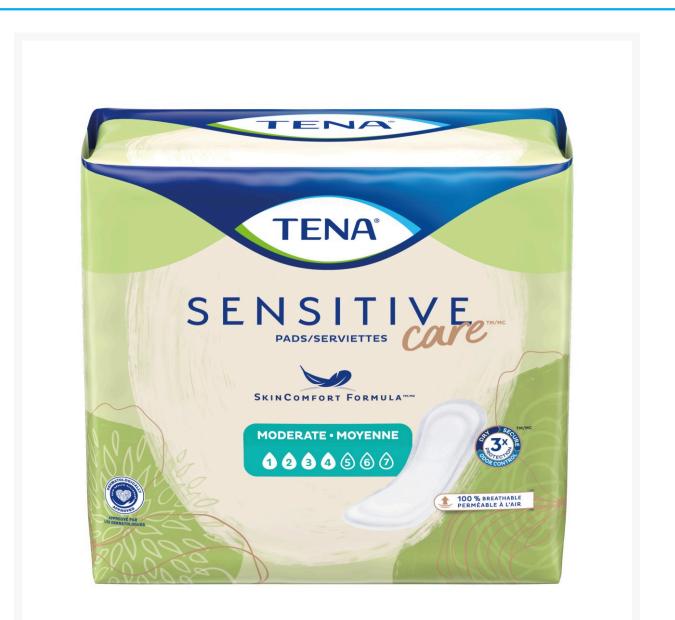

# TENA Intimates Moderate Regular Adult Incontinence Bladder Control Pad - 11 Inch

**Product Images** 

Bladder Pad for Women

### **Additional Information**

| Pad Style             | Regular Length |
|-----------------------|----------------|
| Protection            | 4/6            |
| Gender                | For Women      |
| UPC                   | 10380040413006 |
| Incontinence Type     | Urinary        |
| Style                 | Pads           |
| Waterproof Back-sheet | Plastic        |