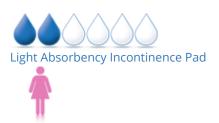

# **Additional Information**

| Pad Style             | Long Length |
|-----------------------|-------------|
| Protection            | 2/6         |
| Gender                | For Women   |
| UPC                   | 36000485363 |
| Incontinence Type     | Urinary     |
| Style                 | Pads        |
| Recommended           | Recommended |
| Waterproof Back-sheet | Plastic     |