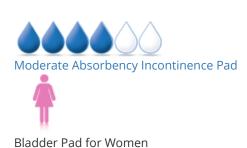

## **Additional Information**

| Pad Style             | Long Length                                                                                         |  |
|-----------------------|-----------------------------------------------------------------------------------------------------|--|
| Protection            | 4/6                                                                                                 |  |
| Gender                | For Women                                                                                           |  |
| UPC                   | 10036000335900                                                                                      |  |
| Incontinence Type     | Urinary                                                                                             |  |
| Style                 | Pads                                                                                                |  |
| Waterproof Back-sheet | Plastic                                                                                             |  |
| BackOrder Message     | This product is currently on manufacturer backorder. Call our<br>Customer Care Team for assistance. |  |