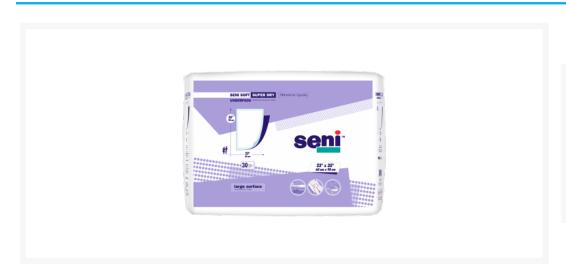

# Seni Super Adult Incontinence Bed Pad

## **Product Images**





#### **Short Description**

## Seni Super Size Chart

SKU PACKAGE PRICE

TZM-S-0330-UD1-CG 60/case, 30/bag \$\$57.99 \$0.97/pc.

## Save up to 34% when you buy a CASE!

- · Save up to \$11.61 on the price of product
- · Save \$8 on shipping (cases ship free!)

Save 5% using our Never Run Out service to automatically re-order this product. **Click here** to sign up!

## **Additional Information**

| UPC               | 877353005279                                                                                     |
|-------------------|--------------------------------------------------------------------------------------------------|
| Style             | Furniture Pads                                                                                   |
| BackOrder Message | Size X-Larg