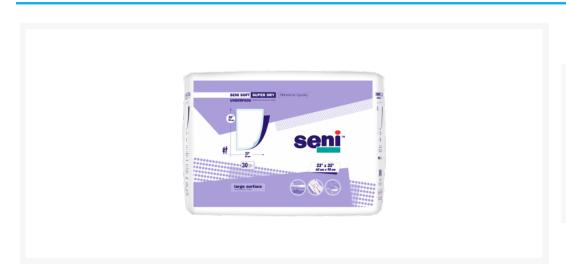

# Seni Super Adult Incontinence Bed Pad

#### **Short Description**

## Seni Super Size Chart

SKU PACKAGE PRICE

TZM-S-0330-UD1-CG 60/case, 30/bag \$\$57.99 \$0.97/pc.