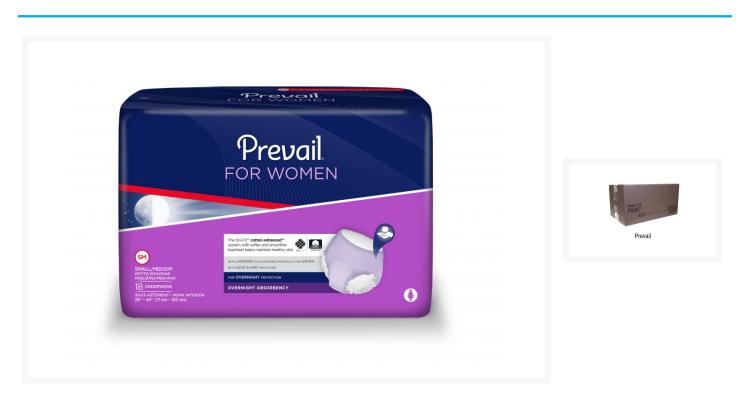

# Prevail for Women Overnight Adult Incontinence Pullup Diaper

# Prevail for Women Overnight Sizing Guide

| SIZE/SKU                      | FIT               | PACKAGE         | PRICE                 |
|-------------------------------|-------------------|-----------------|-----------------------|
| SmallMedium<br>FQP-PWX-512-CG | 28-40 inch waists | 72/case, 18/bag | \$70.49<br>\$0.98/pc. |
| Large<br>FQP-PWX-513-CG       | 38-50 inch waists | 64/case, 16/bag | \$70.49<br>\$1.1/pc.  |
| X-Large<br>FQP-PWX-514-CG     | 48-64 inch waists | 56/case, 14/bag | \$70.49<br>\$1.26/pc. |

# **Additional Information**

| Protection            | 5/6                                                                                                                                                                                                                    |
|-----------------------|------------------------------------------------------------------------------------------------------------------------------------------------------------------------------------------------------------------------|
| Style                 | Pull-on Underwear                                                                                                                                                                                                      |
| Incontinence Type     | Urinary & Light Bowel                                                                                                                                                                                                  |
| Gender                | For Women                                                                                                                                                                                                              |
| Specialty Sizes       | Extra Small / Small                                                                                                                                                                                                    |
| Waterproof Back-sheet | Cloth-like                                                                                                                                                                                                             |
| BackOrder Message     | Size Large is currently on manufacturer backorder. Size<br>SmallMedium is currently on manufacturer backorder. Size X-<br>Large is currently on manufacturer backorder. Call our Customer<br>Care Team for assistance. |