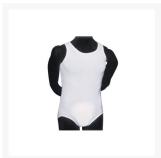

# Adult Incontinence Reusable Items

# **4care Bodystockings - White Sizing Guide**

| SIZE/SKU                    | FIT               | PACKAGE | PRICE                  |
|-----------------------------|-------------------|---------|------------------------|
| Small<br>KCK-2010.100.S-CG  | 24-32 inch waists | 1 each  | \$40.99<br>\$40.99/pc. |
| Medium<br>KCK-2010.100.M-CG | 28-37 inch waists | 1 each  | \$40.99<br>\$40.99/pc. |