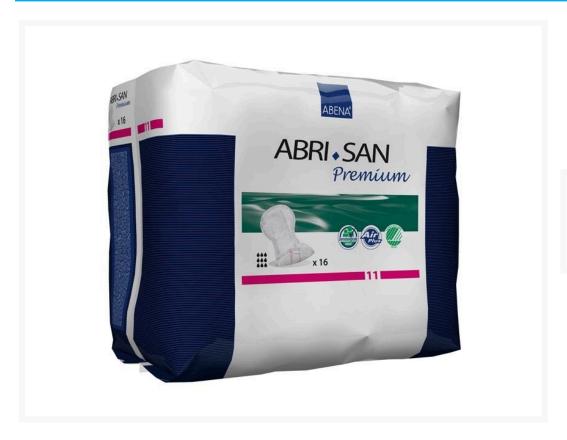

# Abena Abri-San X-Plus Adult Incontinence 2-Piece Pad Systems - 29 Inch

### **Short Description**

Pad and Pants System for Women and Men

Recommended Pad and Pants System