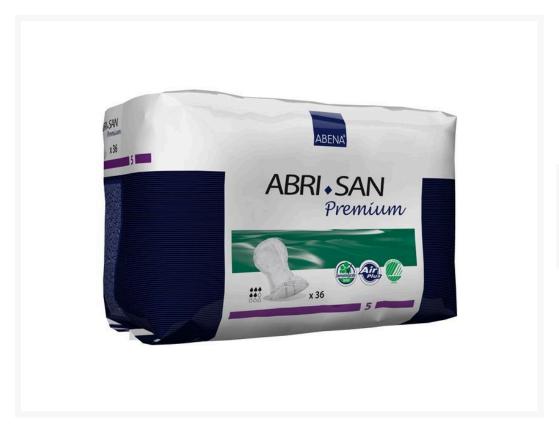

# Abena Abri-San Midi Adult Incontinence 2-Piece Pad Systems - 21 Inch

### **Short Description**

Pad and Pants System for Women and Men

Recommended Pad and Pants System