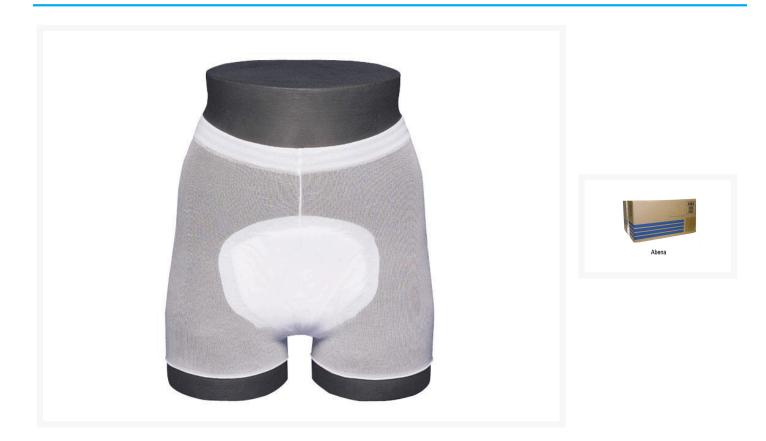

# Abena Abri-Pant Mesh Fixing Pants Adult Incontinence 2-Piece Pad Systems

**Product Images** 

#### **Short Description**

au and Parits System for Women and Wen