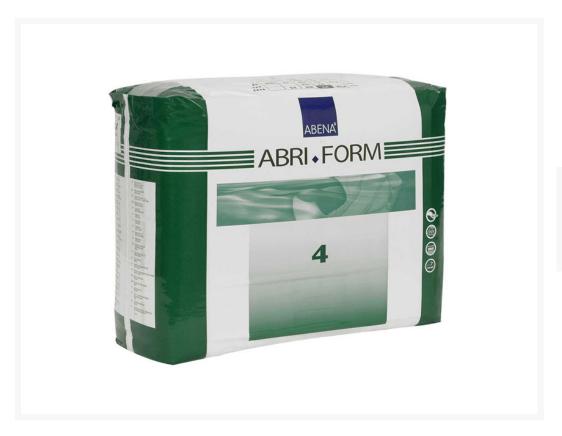

# Abena Abri-Form 4 Original Style Adult Diaper Brief for Incontinence

# **Short Description**

Tabbed Brief for Women and Men

# **Abena Abri-Form 4 Original Style Sizing Guide**

| SIZE/SKU              | FIT               | PACKAGE         | PRICE                 |
|-----------------------|-------------------|-----------------|-----------------------|
| Medium<br>ABE-4163-CG | 28-43 inch waists | 42/case, 14/bag | \$87.99<br>\$2.1/pc.  |
| Large<br>ABE-4168-CG  | 39-60 inch waists | 36/case, 12/bag | \$87.99<br>\$2.44/pc. |