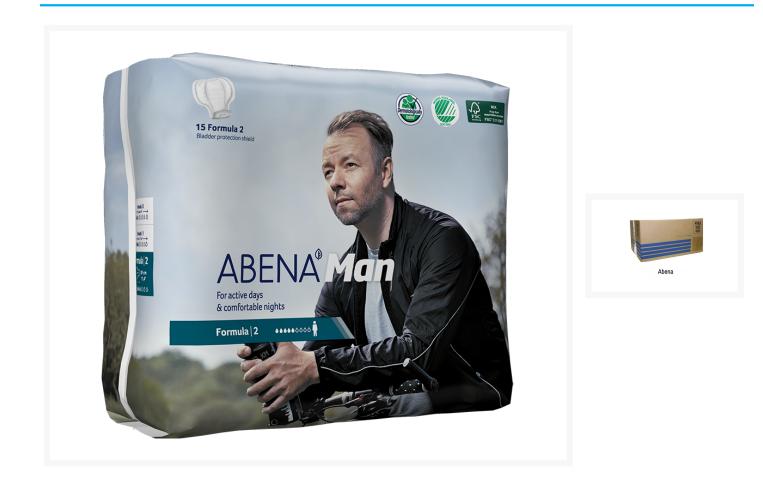

# Abena Abri-Man Formula 2 Guards Adult Incontinence Male Guards & Shields

**Product Images** 

**Short Description** 