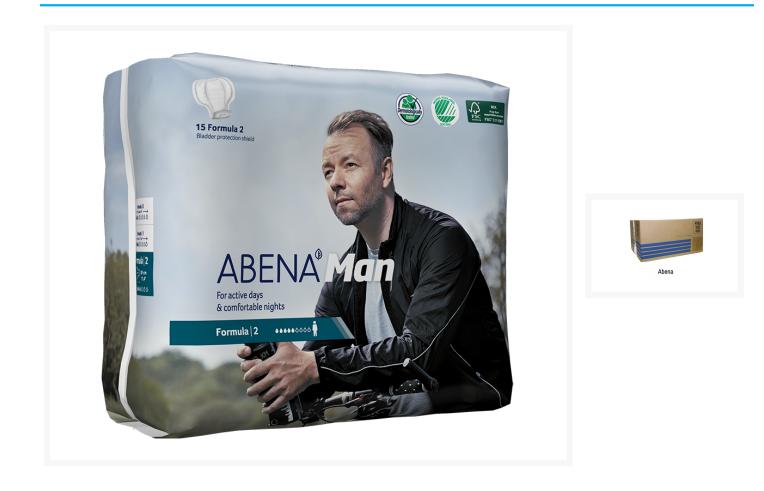

# Abena Abri-Man Formula 2 Guards Adult Incontinence Male Guards & Shields

**Product Images** 

**Short Description** 