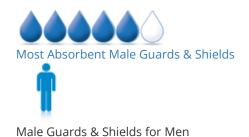

## **Additional Information**

| UPC                   | 05710811038141                                                                                   |
|-----------------------|--------------------------------------------------------------------------------------------------|
| Protection            | 5/6                                                                                              |
| Style                 | Male Guards & Shields                                                                            |
| Incontinence Type     | Urinary                                                                                          |
| Gender                | For Men                                                                                          |
| Waterproof Back-sheet | Breathable                                                                                       |
| BackOrder Message     | Size X-Large is currently on manufacturer backorder. Call our Customer Care Team for assistance. |