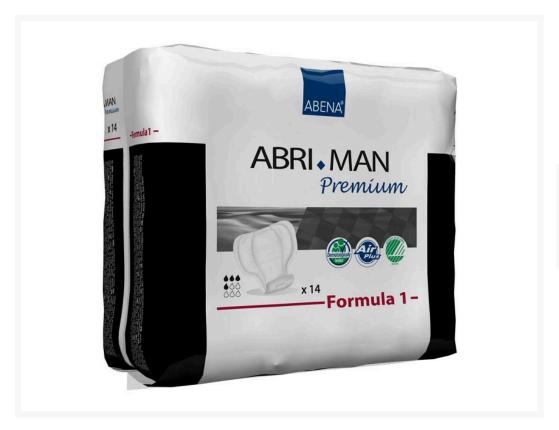

# Abena Abri-Man Formula 1 Guards Adult Incontinence Male Guards & Shields

### **Short Description**