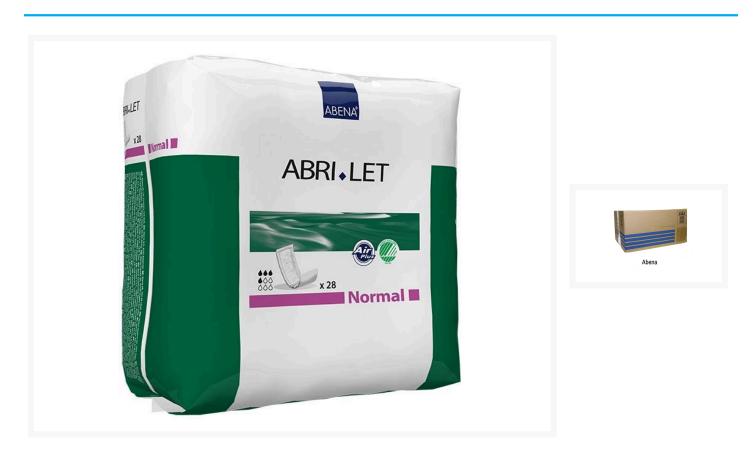

# Abena Abri-Let Normal Adult Incontinence Booster Pad - 15 Inch

### **Short Description**

Recommended Booster Pad

## Abena Abri-Let Normal Sizing Guide

| SKU           | PACKAGE          | PRICE               |
|---------------|------------------|---------------------|
| ABE-300216-CG | 306/case, 34/bag | \$99.99<br>0.33/pc. |