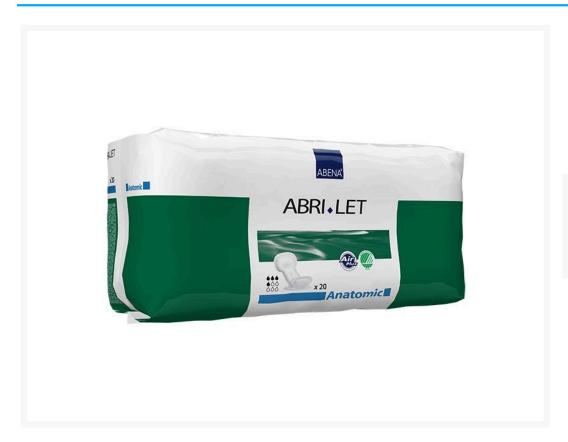

# Abena Abri-Let Anatomic Adult Incontinence Booster Pad - 17 Inch

#### **Short Description**

Booster Pad for Women and Men

## **Abena Abri-Let Anatomic Sizing Guide**

SKU PACKAGE PRICE

ABE-300215-CG 270/case, 30/bag \$105.99 0.39/pc.

Save up to 36% when you buy a CASE!

- · Save up to \$30.36 on the price of product
- · Save \$8 on shipping (cases ship free!)

## **Additional Information**

| Gender            | For Women and Men                                                                                |
|-------------------|--------------------------------------------------------------------------------------------------|
| UPC               | 05710811043343                                                                                   |
| Incontinence Type | Urinary                                                                                          |
| Style             | Booster Pads                                                                                     |
| BackOrder Message | This product is currently on manufacturer backorder. Call our Customer Care Team for assistance. |