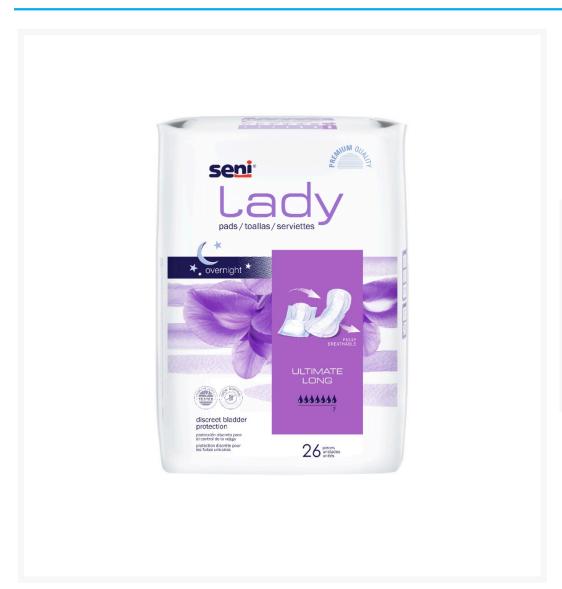

# Seni Lady Ultimate Long Overnight Adult Incontinence Bladder Control Pad - 16.5 Inch

#### **Product Images**

**Short Description** 

Bladder Pad for Women

Overnight Incontinence Pad

#### **Additional Information**

| Pad Style             | Long Length  |
|-----------------------|--------------|
| Protection            | 6/6          |
| Gender                | For Women    |
| UPC                   | 877353005231 |
| Incontinence Type     | Urinary      |
| Style                 | Pads         |
| Waterproof Back-sheet | Breathable   |