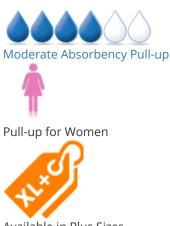

# **Short Description**

Available in Plus Sizes

# **Additional Information**

| Protection            | 4/6                                                                                                                                                                                                                   |
|-----------------------|-----------------------------------------------------------------------------------------------------------------------------------------------------------------------------------------------------------------------|
| Style                 | Pull-on Underwear                                                                                                                                                                                                     |
| Incontinence Type     | Urinary                                                                                                                                                                                                               |
| Gender                | For Women                                                                                                                                                                                                             |
| Specialty Sizes       | Extra Small / Small                                                                                                                                                                                                   |
| Waterproof Back-sheet | Cloth-like                                                                                                                                                                                                            |
| BackOrder Message     | Size SmallMedium is currently on manufacturer backorder. Size<br>Large is currently on manufacturer backorder. Size X-Large is<br>currently on manufacturer backorder. Call our Customer Care<br>Team for assistance. |