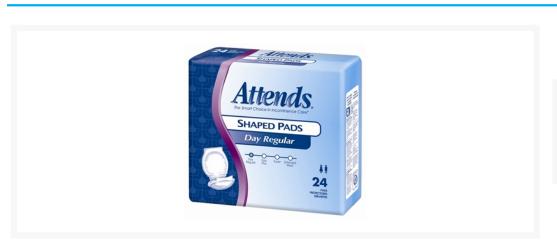

# Attends Shaped Pads - Day Regular Adult Incontinence Bladder Control Pad - 24.5 Inch

### **Short Description**

Bladder Pad for Women and Men