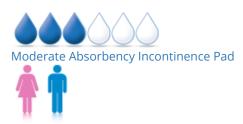

### **Additional Information**

| Protection            | 3/6                                                                                              |
|-----------------------|--------------------------------------------------------------------------------------------------|
| Gender                | For Women and Men                                                                                |
| UPC                   | 8667931684                                                                                       |
| Incontinence Type     | Urinary                                                                                          |
| Style                 | Pads                                                                                             |
| Waterproof Back-sheet | Plastic                                                                                          |
| BackOrder Message     | This product is currently on manufacturer backorder. Call our Customer Care Team for assistance. |